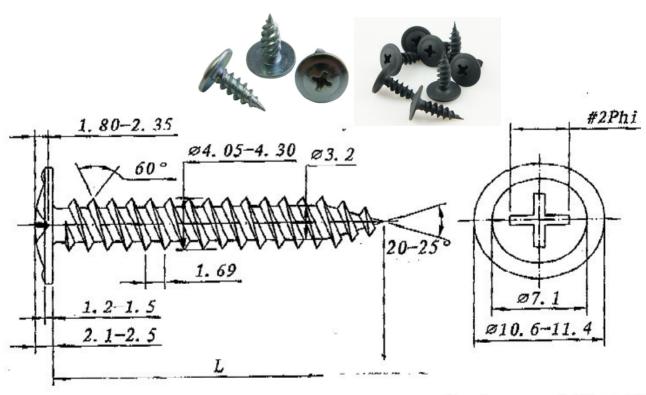

## Modified Truss Head Self Tapping Screws

## Black Phosphated or Zinc Plated

Please note there is no single standard for this modified truss head self tapping screws. Below drawings and dimensions are producer's common supply. Specifications may differs for various markets and customer's request